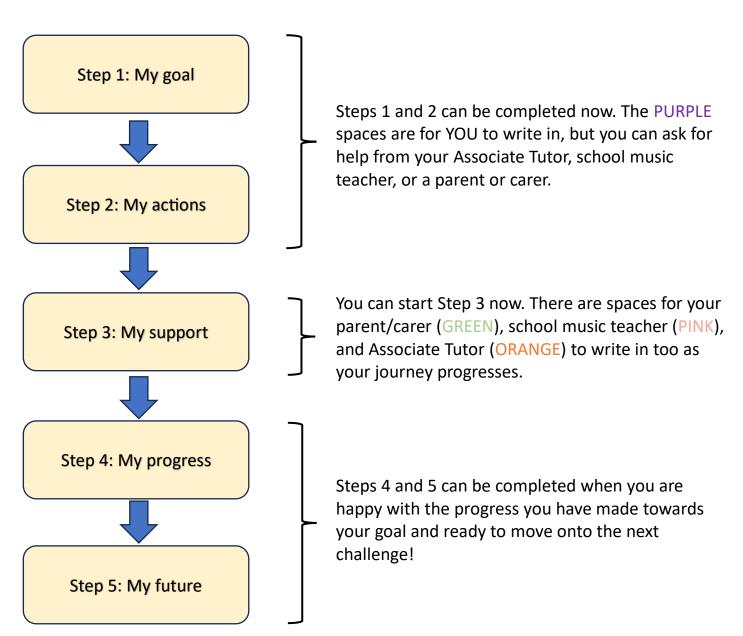

# Start date for this plan: Step 1: My goal What do I want to achieve next? This could be something you want to get better at or something new you want to try, e.g. learning new notes, or exploring new styles of music. It might even be a goal that's not about music, but about wider skills, like resilience or teamwork. Step 2: My actions How will I do that? Talk to your tutor about what you can do to achieve your goal. This might be about doing certain things in your practice or getting involved in different musical opportunities.

| Step 3: My support  How can my parents/care  How can my school music | ers help?   | Ask your tutor to help you come up with some ideas. It might involve supporting your practice at home or in school, helping you find an ensemble to join (wiltshiremusicconnect.org.uk/clubs-groups-and-ensembles), or taking you to hear a concert. |
|----------------------------------------------------------------------|-------------|------------------------------------------------------------------------------------------------------------------------------------------------------------------------------------------------------------------------------------------------------|
| about anything they do to help yo                                    |             |                                                                                                                                                                                                                                                      |
| Name:<br>Date:                                                       | Name: Date: | Name: Date:                                                                                                                                                                                                                                          |

Finish date for this plan: